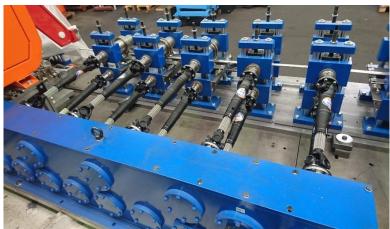

# **Product: Windowspacers**

Product Range: 6-20mm

Linespeed: max. 150m/min

Coil infeed table mounted on the Changing plate to have exactly guiding of the strip

High Precision Forming Stands with integrated side rollers to form the strip to a spacer profile. Specially design for high speed and strong stability

Gear Box with hardened gear wheels for maximum power at high speed.

Welding table specially designed for HF-welding for aluminium

Welding equipment by Termomaccine Power 75KW

Straigthener to align the product.