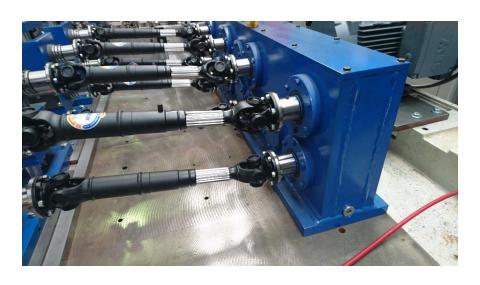

Gear Box with hardened gear wheels for maximum power at high speed.

Welding table specially designed for HF-welding for aluminium

Welding equipment by Termomaccine Power 75KW

Straigthener to align the product.

Drive and Control with german components e. g. Siemens

High Quality SEW-Motor for drive.

Spacer-Profile