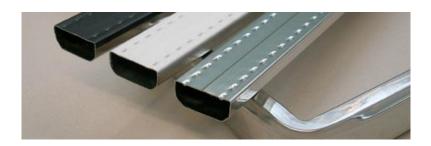

# **Product: Windowspacers**

Product Range: 6-20mm

Linespeed: max. 150m/min

Coil infeed table mounted on the Changing plate to have exactly guiding of the strip

High Precision Forming Stands with integrated side rollers to form the strip to a spacer profile. Specially design for high speed and strong stability

Drive and Control with german components e. g. Siemens

High Quality SEW-Motor for drive.

Spacer-Profile