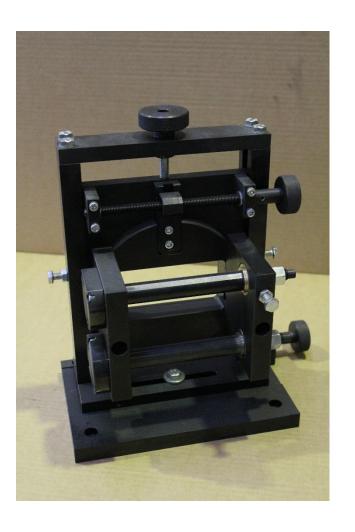

# **Product: Windowspacers**

Product Range: 6-20mm

Linespeed: max. 150m/min

Coil infeed table mounted on the Changing plate to have exactly guiding of the strip

High Precision Forming Stands with integrated side rollers to form the strip to a spacer profile. Specially design for high speed and strong stability