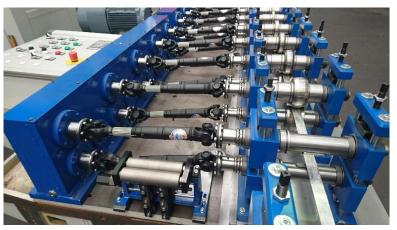

# **Product: Windowspacers**

Product Range: 6-20mm

Linespeed: max. 150m/min

Coil infeed table mounted on the Changing plate to have exactly guiding of the strip

High Precision Forming Stands with integrated side rollers to form the strip to a spacer profile. Specially design for high speed and strong stability

Gear Box with hardened gear wheels for maximum power at high speed.

Welding table specially designed for HF-welding for aluminium

Welding equipment by Termomaccine Power 75KW

Straigthener to align the product.