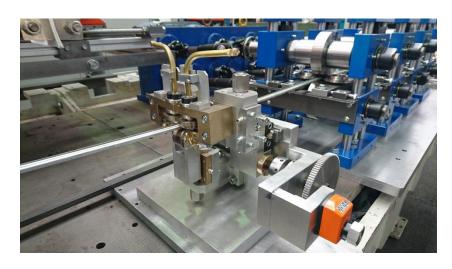

Gear Box with hardened gear wheels for maximum power at high speed.

Welding table specially designed for HF-welding for aluminium

Welding equipment by Termomaccine Power 75KW

Straigthener to align the product.