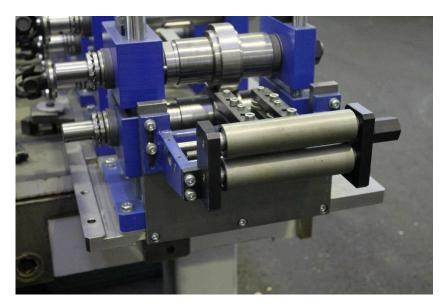

# **Product: Windowspacers**

Product Range: 6-20mm

Linespeed: max. 150m/min

Coil infeed table mounted on the Changing plate to have exactly guiding of the strip

High Precision Forming Stands with integrated side rollers to form the strip to a spacer profile. Specially design for high speed and strong stability

Gear Box with hardened gear wheels for maximum power at high speed.

Welding table specially designed for HF-welding for aluminium

Welding equipment by Termomaccine Power 75KW

Straigthener to align the product.