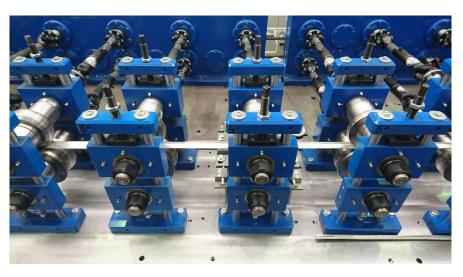

# **Product: Windowspacers**

Product Range: 6-20mm

Linespeed: max. 150m/min

Coil infeed table mounted on the Changing plate to have exactly guiding of the strip

High Precision Forming Stands with integrated side rollers to form the strip to a spacer profile. Specially design for high speed and strong stability

Gear Box with hardened gear wheels for maximum power at high speed.

Welding table specially designed for HF-welding for aluminium

Welding equipment by Termomaccine Power 75KW

Straigthener to align the product.