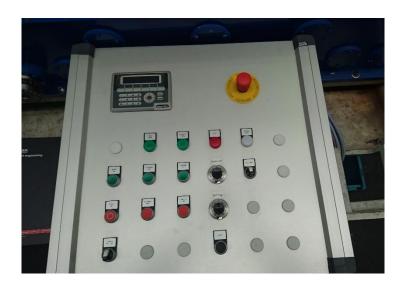

Drive and Control with german components e. g. Siemens

High Quality SEW-Motor for drive.

Spacer-Profile