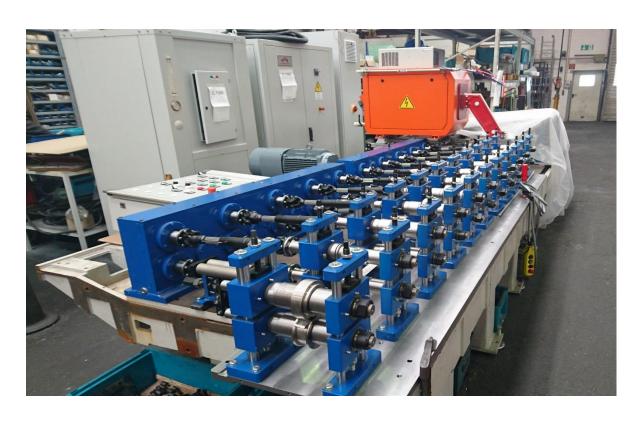

## **Tube welding plant for spacers**

Welding type: High Frequency

# **Product: Windowspacers**

Product Range: 6-20mm

Linespeed: max. 150m/min

Coil infeed table mounted on the Changing plate to have exactly guiding of the strip

High Precision Forming Stands with integrated side rollers to form the strip to a spacer profile. Specially design for high speed and strong stability

Gear Box with hardened gear wheels for maximum power at high speed.

Welding table specially designed for HF-welding for aluminium

Welding equipment by Termomaccine Power 75KW

Straigthener to align the product.

Drive and Control with german components e. g. Siemens

High Quality SEW-Motor for drive.

Spacer-Profile