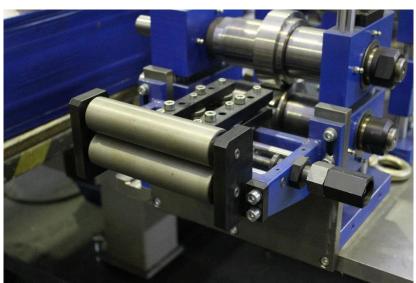

# **Product: Windowspacers**

Product Range: 6-20mm

Linespeed: max. 150m/min

Coil infeed table mounted on the Changing plate to have exactly guiding of the strip

High Precision Forming Stands with integrated side rollers to form the strip to a spacer profile. Specially design for high speed and strong stability

Gear Box with hardened gear wheels for maximum power at high speed.

Welding table specially designed for HF-welding for aluminium

Welding equipment by Termomaccine Power 75KW

Straigthener to align the product.