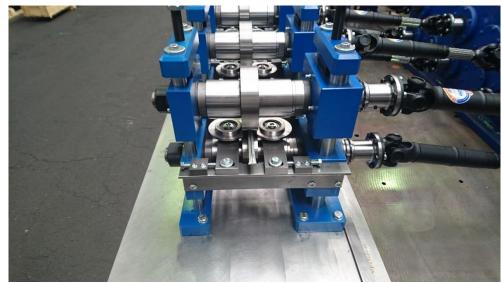

# **Product: Windowspacers**

Product Range: 6-20mm

Linespeed: max. 150m/min

Coil infeed table mounted on the Changing plate to have exactly guiding of the strip

High Precision Forming Stands with integrated side rollers to form the strip to a spacer profile. Specially design for high speed and strong stability

Gear Box with hardened gear wheels for maximum power at high speed.

Welding table specially designed for HF-welding for aluminium

Welding equipment by Termomaccine Power 75KW

Straigthener to align the product.