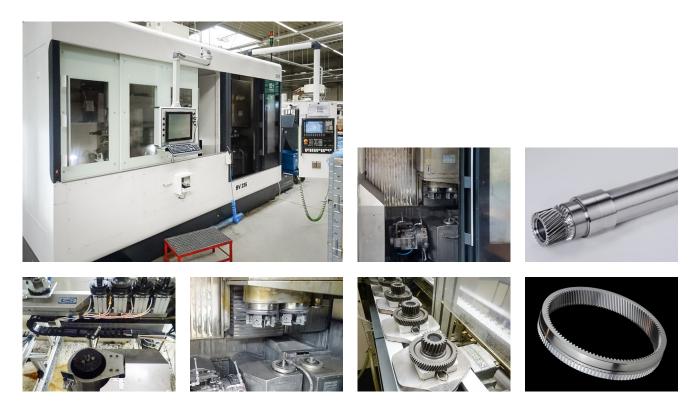

Vertical 2-spindle hard fine machining center/hard turning & grinding machine (0005) BUDERUS SCHLEIFTECHNIK BV235, man. 2018

Siemens control system, 8-station tool turret, circulating chain conveyor for parts transport, chip conveyor. Parts conveyor, chip conveyor, manufactured by Kabelschlepp, type Z1705918.1, year 2018, cooling lubricant system. Knoll, type FKA960, year 2017, cooling system, Hyfra

## **BUDERUS SCHLEIFTECHNIK**

Optionally, overhaul measures for wearing parts or entire machines can be purchased. Please contact us for further details of the machines or possible upgrades. We will be happy to forward your specific inquiry so that we can provide you with defined offers.