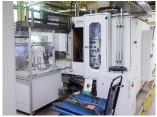

## Gear honing machine (0034) PRÄWEMA SynchroFine 205HSD-A, man. 2011

double-spindle machine for hard machining of gears (honing ring not included in honing head), control system, Rexroth, type MTX Indramat System 000000, with "Stokker" loading device for raw and finished parts via 2 bar magazines, 2 parallel double grippers, 2 devices for checking measurements