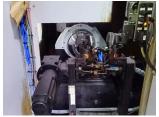

## Gear honing machine (0034) PRÄWEMA SynchroFine 205HSD-A, man. 2011

double-spindle machine for hard machining of gears (honing ring not included in honing head), control system, Rexroth, type MTX Indramat System 000000, with "Stokker" loading device for raw and finished parts via 2 bar magazines, 2 parallel double grippers, 2 devices for checking measurements