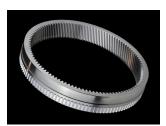

## Gear honing machine (0034) PRÄWEMA SynchroFine 205HSD-A, man. 2011

double-spindle machine for hard machining of gears (honing ring not included in honing head), control system, Rexroth, type MTX Indramat System 000000, with "Stokker" loading device for raw and finished parts via 2 bar magazines, 2 parallel double grippers, 2 devices for checking measurements