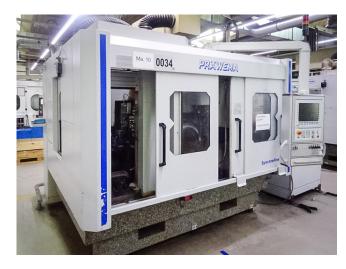

## Gear honing machine (0034) PRÄWEMA SynchroFine 205HSD-A, man. 2011

double-spindle machine for hard machining of gears (honing ring not included in honing head), control system, Rexroth, type MTX Indramat System 000000, with "Stokker" loading device for raw and finished parts via 2 bar magazines, 2 parallel double grippers, 2 devices for checking measurements