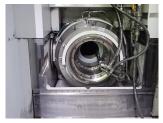

## Gear honing machine (0034) PRÄWEMA SynchroFine 205HSD-A, man. 2011

double-spindle machine for hard machining of gears (honing ring not included in honing head), control system, Rexroth, type MTX Indramat System 000000, with "Stokker" loading device for raw and finished parts via 2 bar magazines, 2 parallel double grippers, 2 devices for checking measurements