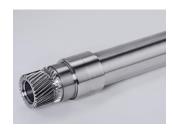

## Gear skiving machine/PowerSkiving (0073) PRÄWEMA SynchroForm WPSLV 2-2, man. 2017

double-spindle SynchroSkiver machine, 2 vertically arranged workpiece spindles, speed 6,000 rpm, travel Z/X-axes 300 x 885 mm, 2 tool spindles, 0-90° swiveling, hydr. clamped, workpiece Ø max. 150 mm, workpiece L max. 40 mm, programmable number of teeth, roller deburring device, total power 70 kW, control, make Siemens, type Sinumerik 840D