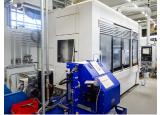

## Gear skiving machine/PowerSkiving (0073) PRÄWEMA SynchroForm WPSLV 2-2, man. 2017

double-spindle SynchroSkiver machine, 2 vertically arranged workpiece spindles, speed 6,000 rpm, travel Z/X-axes 300 x 885 mm, 2 tool spindles, 0-90° swiveling, hydr. clamped, workpiece Ø max. 150 mm, workpiece L max. 40 mm, programmable number of teeth, roller deburring device, total power 70 kW, control, make Siemens, type Sinumerik 840D