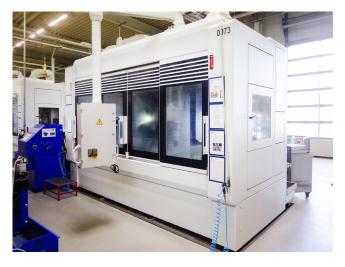

## Gear skiving machine/PowerSkiving (0073) PRÄWEMA SynchroForm WPSLV 2-2, man. 2017

double-spindle SynchroSkiver machine, 2 vertically arranged workpiece spindles, speed 6,000 rpm, travel Z/X-axes 300 x 885 mm, 2 tool spindles, 0-90° swiveling, hydr. clamped, workpiece Ø max. 150 mm, workpiece L max. 40 mm, programmable number of teeth, roller deburring device, total power 70 kW, control, make Siemens, type Sinumerik 840D