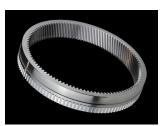

## Gear skiving machine/PowerSkiving (0073) PRÄWEMA SynchroForm WPSLV 2-2, man. 2017

double-spindle SynchroSkiver machine, 2 vertically arranged workpiece spindles, speed 6,000 rpm, travel Z/X-axes 300 x 885 mm, 2 tool spindles, 0-90° swiveling, hydr. clamped, workpiece Ø max. 150 mm, workpiece L max. 40 mm, programmable number of teeth, roller deburring device, total power 70 kW, control, make Siemens, type Sinumerik 840D