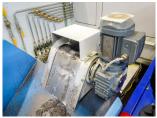

## Gear skiving machine/PowerSkiving (0073) PRÄWEMA SynchroForm WPSLV 2-2, man. 2017

double-spindle SynchroSkiver machine, 2 vertically arranged workpiece spindles, speed 6,000 rpm, travel Z/X-axes 300 x 885 mm, 2 tool spindles, 0-90° swiveling, hydr. clamped, workpiece Ø max. 150 mm, workpiece L max. 40 mm, programmable number of teeth, roller deburring device, total power 70 kW, control, make Siemens, type Sinumerik 840D